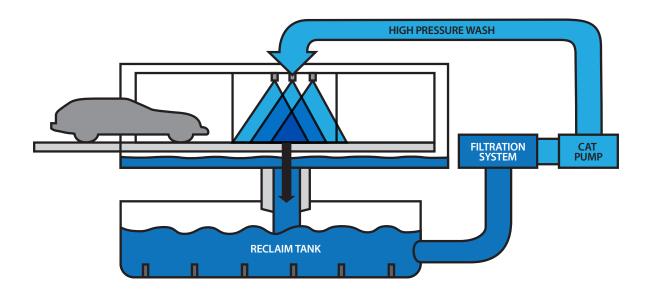

## **Car Wash Reclaim Systems**

Cat Pumps are found worldwide operating with reclaimed water while continuing to meet the life requirements and provide satisfactory performance for the operator. With decades of proven field experience and internal testing, Cat Pumps is expanding car wash reclaim rating from 10 micron up to 50 micron.

Car wash reclaim systems typically operate in the 5-50 micron range, with the majority running 5-25 micron range. The water quality and type of particulate does have a direct effect on pump life. As particle sizes increase there is a potential decrease in pump life. Consequently, we do recommend the specifications below for optimum performance and maximum life.