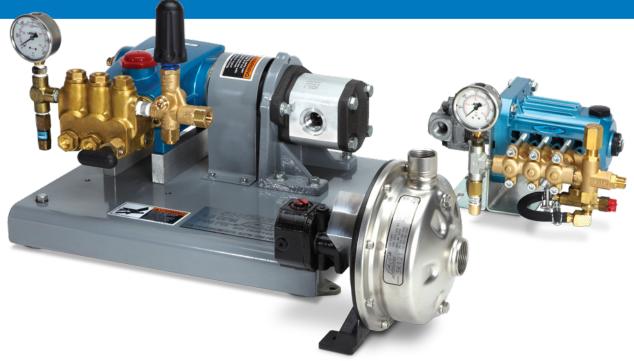

## **Hydraulic Motor-Pump Units to Meet Your System Demands**

Cat Pumps has extensive experience designing and manufacturing complete hydraulically driven systems to meet the most challenging application demands. You provide the system specifications and our engineers will do the rest. From initial design to delivery, Cat Pumps will produce an industrial duty system to meet your application needs.

- Complete motor-pump packages built with complementary industrial duty components to assure optimum performance
- Compact design to meet hydraulic equipment requirements
- A variety of hydraulic motor options available
- Pumps available in Brass, Nickel Aluminum Bronze, 316 Stainless Steel and Duplex Stainless Steel.