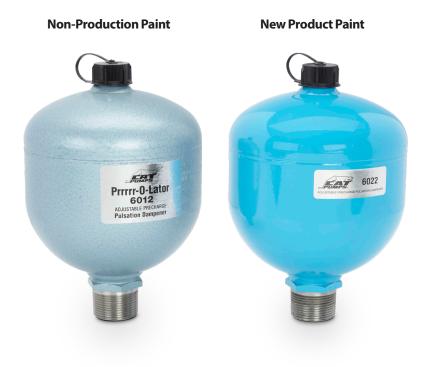

## Paint change to pulsation dampeners

Models: 6011, 6018, 6022, 6026, 6028, 6029 and 6030

As part of an effort to continually improve our products, Cat Pumps is implementing a change to the paint finish on several of our pulsation dampeners. Beginning with production in April 2020, the original blue hammer tone paint will be replaced with blue epoxy paint.

#### **Improvements:**

• Blue epoxy finish offers superior corrosion resistance for applications where pulsation dampeners are exposed to adverse environments.