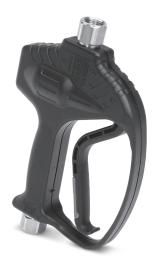

# DATA SHEET HORIZONTAL SHUT-OFF GUN

Brass Gun Model: 32183

Model 32183 Shown

| SPECIFICATIONS      | U.S.                 | Metric              |
|---------------------|----------------------|---------------------|
| Maximum Flow        | 31.7 gpm             | 120 lpm             |
| Maximum Pressure    | 4060 psi             | 280 bar             |
| Maximum Temperature | 210° F               | 100° C              |
| Inlet Port          | 1/2" NPT(F)          | 1/2" NPT(F)         |
| Discharge Port      | ½" NPT(F)            | 1/2" NPT(F)         |
| Weight              | 2.69 lbs             | 1.22 kg             |
| Dimensions          | 10.08 x 6.67 x 1.89" | 256 x 169.5 x 48 mm |

### **FEATURES**

- Unique valve design permits a smooth, gradual pull on the trigger for gradual build-up of pressure.
- Durable nylon blended body and trigger provide longer life and superior strength.
- Quality construction and stainless steel valve and seat ensure thousands of continuous cycles.
- Special safety latch prevents unintentional operation.

## **SELECTION**

Select a gun to match the system flow, pressure requirements, temperature and function being performed. This special industrial gun has a unique trigger design to minimize operator fatigue in high-pressure applications.