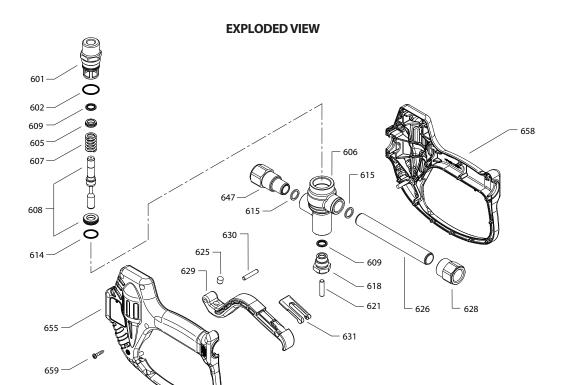

## **PARTS LIST**

| P/N   | MATL                                         | DESCRIPTION                                                                                                                                                                              | QTY                                                                                                                                                                                                                                                                                                                                                                                                                                                                                                   |
|-------|----------------------------------------------|------------------------------------------------------------------------------------------------------------------------------------------------------------------------------------------|-------------------------------------------------------------------------------------------------------------------------------------------------------------------------------------------------------------------------------------------------------------------------------------------------------------------------------------------------------------------------------------------------------------------------------------------------------------------------------------------------------|
| _     | BB                                           | Nut, Retaining                                                                                                                                                                           | 1                                                                                                                                                                                                                                                                                                                                                                                                                                                                                                     |
| 32926 | NBR                                          | O-Ring, Nut                                                                                                                                                                              | 1                                                                                                                                                                                                                                                                                                                                                                                                                                                                                                     |
| _     | BB                                           | Spacer                                                                                                                                                                                   | 1                                                                                                                                                                                                                                                                                                                                                                                                                                                                                                     |
| _     | BB                                           | Body                                                                                                                                                                                     | 1                                                                                                                                                                                                                                                                                                                                                                                                                                                                                                     |
| 39409 | S                                            | Spring                                                                                                                                                                                   | 1                                                                                                                                                                                                                                                                                                                                                                                                                                                                                                     |
| _     | S                                            | Seat, Piston (2-Piece Set)                                                                                                                                                               | 1                                                                                                                                                                                                                                                                                                                                                                                                                                                                                                     |
| 39421 | NBR                                          | Seal, Stem                                                                                                                                                                               | 2                                                                                                                                                                                                                                                                                                                                                                                                                                                                                                     |
| 33043 | NBR                                          | O-Ring, Seat                                                                                                                                                                             | 1                                                                                                                                                                                                                                                                                                                                                                                                                                                                                                     |
| _     | CU                                           | Gasket                                                                                                                                                                                   | 2                                                                                                                                                                                                                                                                                                                                                                                                                                                                                                     |
| 39408 | BB                                           | Retainer, Piston                                                                                                                                                                         | 1                                                                                                                                                                                                                                                                                                                                                                                                                                                                                                     |
| _     | S                                            | Rod, Actuator                                                                                                                                                                            | 1                                                                                                                                                                                                                                                                                                                                                                                                                                                                                                     |
| _     | S                                            | Striker                                                                                                                                                                                  | 1                                                                                                                                                                                                                                                                                                                                                                                                                                                                                                     |
|       | 32926<br>——————————————————————————————————— | <ul> <li>─ BB</li> <li>32926 NBR</li> <li>─ BB</li> <li>─ BB</li> <li>39409 S</li> <li>─ S</li> <li>39421 NBR</li> <li>33043 NBR</li> <li>─ CU</li> <li>39408 BB</li> <li>— S</li> </ul> | —         BB         Nut, Retaining           32926         NBR         O-Ring, Nut           —         BB         Spacer           —         BB         Body           39409         S         Spring           —         S         Seat, Piston (2-Piece Set)           39421         NBR         Seal, Stem           33043         NBR         O-Ring, Seat           —         CU         Gasket           39408         BB         Retainer, Piston           —         S         Rod, Actuator |

| ITEM | P/N   | MATL | DESCRIPTION                                     | QTY |
|------|-------|------|-------------------------------------------------|-----|
| 626  | _     | S    | Tube                                            | 1   |
| 628  | _     | S    | Fitting, Inlet, (1/2" NPT[F])                   | 1   |
| 629  | 39406 | NY   | Trigger (Black)                                 | 1   |
| 630  | 33676 | BB   | Pin, Trigger                                    | 1   |
| 631  | _     | NY   | Latch, Safety, Red                              | 1   |
| 647  | _     | S    | Fitting, Discharge (1/2" NPT[F])                | 1   |
| 655  | _     | NY   | Handle, Left Half                               | 1   |
| 658  | _     | NY   | Handle, Right Half                              | 1   |
| 659  | 30409 | S    | Screw (M3.5 x 18)                               | 7   |
| 668  | 32222 | NBR  | Kit, Repair (Includes: 602, 607, 608, 609, 614) | 1   |

# Italics are optional items.

 $\label{eq:material} MATERIAL CODES (Not Part of Part Number): BB=Brass \\ CU=Copper \ NBR=Medium \ Nitrile (Buna-N) \ NY=Nylon \ S=304SS$ 