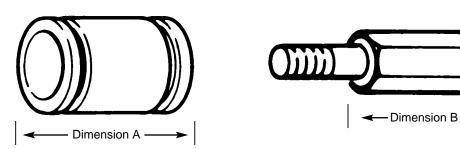

The following are the part numbers and dimensions for the various cylinder replacements.

|                    | OLD  Long Cylinder 2.164" (55 mm)  Chrome Plated |          | NEW Short Cylinder 1.69" (50 mm)    |           |
|--------------------|--------------------------------------------------|----------|-------------------------------------|-----------|
| <b>Dimension A</b> |                                                  |          |                                     |           |
|                    |                                                  |          | Chrome                              | Unchromed |
|                    | Pump Model                                       | Part No. | Part No.                            | Part No.  |
|                    | 520                                              |          | 28763                               | 29045     |
|                    | 623                                              | 27349    | 28342                               | 28776     |
|                    | 820                                              | 27423    | 28340                               | 28778     |
|                    | 1010                                             | 27416    | 28341                               | 28780     |
| <b>Dimension B</b> | Long Cylinder Bolt 3.05" (77.5 mm)               |          | Short Cylinder Bolt 2.75" (69.9 mm) |           |
|                    | Pump Model                                       | Part No. | Part No.                            |           |
|                    | All models                                       | 27351    | 43047                               |           |