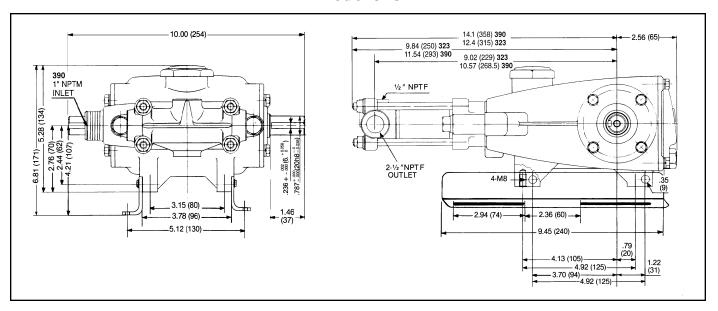

## **Model 323**

032 05/84

Published regarding engineering changes and improvements

SUBJECT: Shaft Extension on Models 310, 317, 323

Manifold Port Changes on Models 310, 317, 323, 530, 550

| <b>Inlet Manifold Port:</b> | Change                                                   | <b>Effective Date</b> |
|-----------------------------|----------------------------------------------------------|-----------------------|
| Model 310, 317              | Both inlet ports changed from 3/8" NPT to 1/2" NPT.      | N830101               |
| Model 323                   | Special 1/4" NPT injection port added to inlet manifold. | 3820101               |
| Discharge Manifold Port:    | Change                                                   | <b>Effective Date</b> |
| Model 310                   | Discharge ports moved 3/4" FORWARD.                      | 6830101               |
| Model 530                   | Discharge ports moved 1" FORWARD.                        | 5831075               |
| Model 550                   | Discharge ports moved 1" FORWARD.                        | 1840101               |
| <b>Shaft Extension:</b>     | Change                                                   | <b>Effective Date</b> |
| Model 310, 317              | Both shafts extended by 5 mm.                            | N830101               |
| Model 323                   | Both shafts extended by <b>5 mm</b> .                    | D830101               |