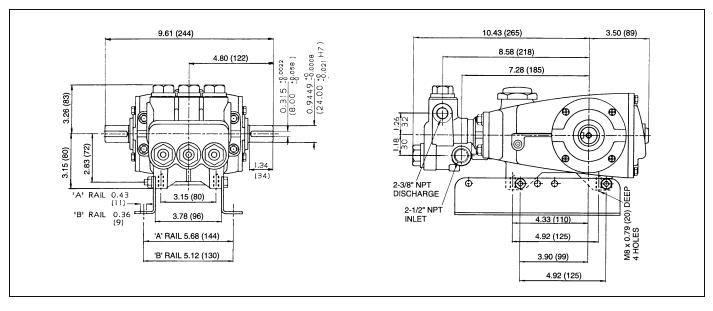

## Model 530, 550

032 05/84

Published regarding engineering changes and improvements

SUBJECT: Shaft Extension on Models 310, 317, 323

Manifold Port Changes on Models 310, 317, 323, 530, 550

| <b>Inlet Manifold Port:</b> | Change                                                   | <b>Effective Date</b> |
|-----------------------------|----------------------------------------------------------|-----------------------|
| Model 310, 317              | Both inlet ports changed from 3/8" NPT to 1/2" NPT.      | N830101               |
| Model 323                   | Special 1/4" NPT injection port added to inlet manifold. | 3820101               |
| Discharge Manifold Port:    | Change                                                   | <b>Effective Date</b> |
| Model 310                   | Discharge ports moved 3/4" FORWARD.                      | 6830101               |
| Model 530                   | Discharge ports moved 1" FORWARD.                        | 5831075               |
| Model 550                   | Discharge ports moved 1" FORWARD.                        | 1840101               |
| <b>Shaft Extension:</b>     | Change                                                   | <b>Effective Date</b> |
| Model 310, 317              | Both shafts extended by 5 mm.                            | N830101               |
| Model 323                   | Both shafts extended by <b>5 mm</b> .                    | D830101               |