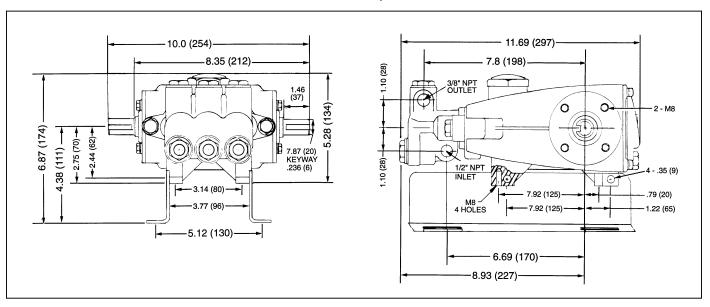

## Model 310, 317

032 05/84

Published regarding engineering changes and improvements

SUBJECT: Shaft Extension on Models 310, 317, 323

Manifold Port Changes on Models 310, 317, 323, 530, 550

| <b>Inlet Manifold Port:</b> | Change                                                   | <b>Effective Date</b> |
|-----------------------------|----------------------------------------------------------|-----------------------|
| Model 310, 317              | Both inlet ports changed from 3/8" NPT to 1/2" NPT.      | N830101               |
| Model 323                   | Special 1/4" NPT injection port added to inlet manifold. | 3820101               |
| Discharge Manifold Port:    | Change                                                   | <b>Effective Date</b> |
| Model 310                   | Discharge ports moved 3/4" FORWARD.                      | 6830101               |
| Model 530                   | Discharge ports moved 1" FORWARD.                        | 5831075               |
| Model 550                   | Discharge ports moved 1" FORWARD.                        | 1840101               |
| <b>Shaft Extension:</b>     | Change                                                   | <b>Effective Date</b> |
| Model 310, 317              | Both shafts extended by 5 mm.                            | N830101               |
| Model 323                   | Both shafts extended by <b>5 mm</b> .                    | D830101               |