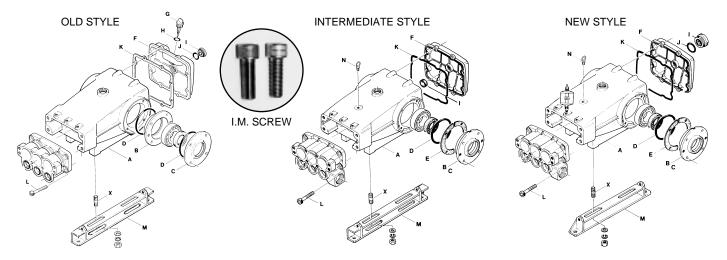

## SUBJECT: 35 Frame Crankcase Change - Models 3520, 3535

The new crankcase changes will simplify the disassembly and reassembly of the crankcase section. **Note the change from fine thread to coarse thread** on both the **inlet manifold screws and mounting studs** and the "new style" bubble oil gauge.

NEW version and OLD version parts are NOT INTERCHANGEABLE. Please check the serial number of the pump you are servicing to assure the proper parts are ordered. See individual operators manuals for parts exclusive to Corrosion Resistant and Stainless Steel models.

| ITEM | DESCRIPTION                             | OLD STYLE            | INTERMEDIATE STYLE<br>SN 2850101                  | NEW STYLE<br>SN 8900101                           |
|------|-----------------------------------------|----------------------|---------------------------------------------------|---------------------------------------------------|
| А    | Crankcase                               | 43854                | 44559                                             | 44559                                             |
| В    | Bearing Cover                           | 2-29327 (Inner)      | 44542                                             | 44542                                             |
| С    | Bearing Cover                           | 2-43857 (Outer)      | 44542                                             | 44542                                             |
| D    | 0-Ring                                  | 4-12398              | 2-12398                                           | 2-12398                                           |
| E    | Shim, Split (2 pc)                      | N/A                  | 4-44543                                           | 4-44543                                           |
| F    | Crankcase Cover                         | 43856                | 45936                                             | 45936                                             |
| G    | Dip Stick                               | 27769                | Discontinued                                      | Discontinued                                      |
| Н    | 0-Ring                                  | 11338                | Discontinued                                      | Discontinued                                      |
| I    | Oil Gauge                               | 43987 (Threaded)     | 22289 (Press)                                     | 43987 (Threaded)                                  |
| J    | O-Ring, Oil Gauge                       | 20285                | Discontinued                                      | 44428 Flat Flex Gasket                            |
| К    | O-Ring, Rear Cover                      | 29324                | 16612 (O-Ring)                                    | 16612 (O-Ring)                                    |
| L    | Inlet Manifold Hex<br>Socket Head Screw | 44207 (14x40) (Fine) | 44585 SS (Coarse) (14x40)<br>V-groove around head | 44585 SS (Coarse) (14x40)<br>V-groove around head |
| М    | Box Rail Assembly                       | 44197                | 92674 (43888 Rail, 34018 Stud Kit)                | 92674 (43888 Rail, 34018 Stud Kit)                |
| Ν    | Eye Bolt                                | N/A                  | 44319                                             | 44319                                             |
| Х    | Stud Mounting Kit                       | 31041 (Fine)         | 34018 (Coarse) 34039 SS                           | 34018 (Coarse) 34039 SS                           |