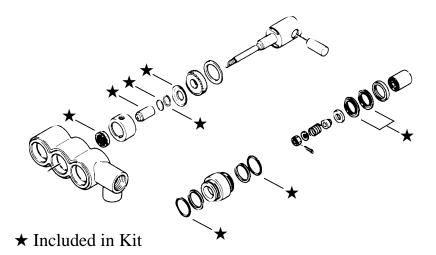

The following are the new items needed to service these "S" sleeved style pumps. The "S" models started with production date October 1995.

46644 Piston Rod - Sleeved
46646 Sleeve
43568 Barrier Slinger
25392 O-Ring, Sleeve
29003 Back-up Ring, Sleeve
34063 Sleeve and Seal Kit

The standard "H" models will gradually be phased out and replaced with this new sleeved "S" version. The standard "H" piston rod will also be phased out. When replacing the "H" non-sleeved piston rod with the "S" sleeved piston rod, it is recommended that all three rods be done as a set. This will assure a uniform performance and provide easier servicing in the future.