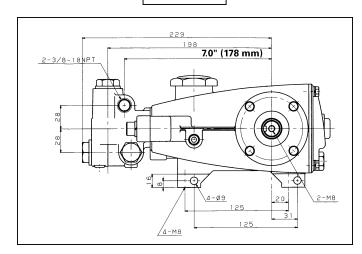

The center distance from discharge port to crankshaft is now 7.0" (178 mm) on all pumps from the March 1999 production forward. The Part Number (44124) for the manifold head will remain the same.

## After 399 New Models

CAT PUMPS
Technical Services Department

Rev. 11/99