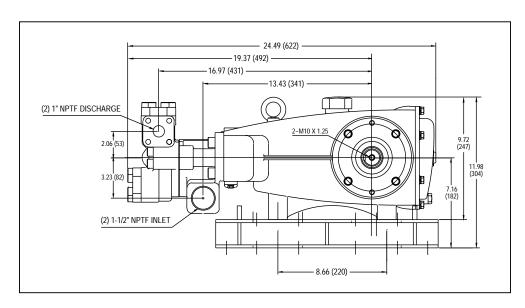

## SUBJECT: Extended Discharge Manifold - 3507 and 3517

To provide added strength, enhance quality control and provide better appearance, the 3507 and 3517 discharge manifolds have been extended. This change will increase the overall length of the pump by 3mm.

The same bolts are used to mount these new discharge manifolds onto the pump. The old discharge manifold will automatically be updated with this new version.

Below is the revised dimensional drawing and a chart showing the part number changes that are effective with D98 production.