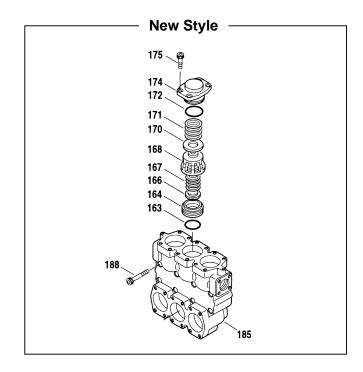

Published regarding engineering changes and improvements

SUBJECT: Bolt Down Valve Plug - 6761

For added strength and ease in servicing, the current M70 threaded valve plug has been replaced with a bolt down style Valve Plug and four M16 screws to secure it to the manifold. The new valve plug design requires a new Discharge Manifold. The old discharge manifold will be discontinued and replaced with the new style. The old plugs will remain available for servicing older models while quantities last or there is a demand. This change is effective with March 2000 production.

| Item | Description         | Current PN | MATL | New PN | MATL | Qty |
|------|---------------------|------------|------|--------|------|-----|
| 174  | Plug, Valve         | 48428      | SS   | 48572  | SSL  | 6   |
| 175  | Screw (M16x35)      | N/A        |      | 48573  | S    | 24  |
| 185  | Manifold, Discharge | 45774      | SSL  | 48489  | SSL  | 1   |
| 299  | Head, Complete      |            | SSL  | 816667 | SSL  | 1   |