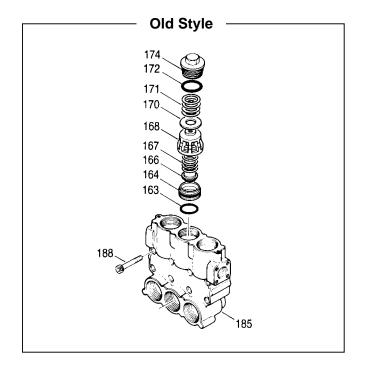

Published regarding engineering changes and improvements

SUBJECT: Bolt Down Valve Plug - 6761

For added strength and ease in servicing, the current M70 threaded valve plug has been replaced with a bolt down style Valve Plug and four M16 screws to secure it to the manifold. The new valve plug design requires a new Discharge Manifold. The old discharge manifold will be discontinued and replaced with the new style. The old plugs will remain available for servicing older models while quantities last or there is a demand. This change is effective with March 2000 production.

| Item | Description         | Current PN | MATL | New PN | MATL | Qty |
|------|---------------------|------------|------|--------|------|-----|
| 174  | Plug, Valve         | 48428      | SS   | 48572  | SSL  | 6   |
| 175  | Screw (M16x35)      | N/A        |      | 48573  | S    | 24  |
| 185  | Manifold, Discharge | 45774      | SSL  | 48489  | SSL  | 1   |
| 299  | Head, Complete      |            | SSL  | 816667 | SSL  | 1   |