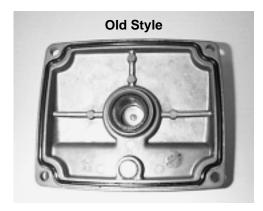

## SUBJECT: Crankcase and Cover Change - 5FR and 5PFR

The crankcase mold has expired for the 5 Frame pumps. With the new mold, we have upgraded to a new rear cover without the o-ring groove. This style permits a better fit for the o-ring and easier servicing.

The old and new parts are not interchangeable. You will need to order a matched set including crankcase, rear cover and o-ring. The old style crankcase is being phased out and will no longer be available. The old style rear cover will remain available while there is a demand for this part. The old o-ring will remain active as it is used on other models.