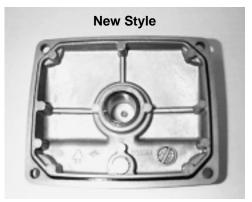

## SUBJECT: Crankcase and Cover Change - 5FR and 5PFR

The crankcase mold has expired for the 5 Frame pumps. With the new mold, we have upgraded to a new rear cover without the o-ring groove. This style permits a better fit for the o-ring and easier servicing.

The old and new parts are not interchangeable. You will need to order a matched set including crankcase, rear cover and o-ring. The old style crankcase is being phased out and will no longer be available. The old style rear cover will remain available while there is a demand for this part. The old o-ring will remain active as it is used on other models.