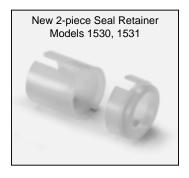

New 2-piece Seal Retainer Models 650-1057

Even though the 1530 and 1531 models did not use retaining rings or seal cases, a new 2-piece seal retainer has been introduced for these models as well.

When servicing pumps with the old retaining ring, remove existing seal retainers with wicks and retaining rings and **DISCARD ALL THREE ITEMS**. If the old style seal case is in good condition, it can still be used with the new seal retainer and wick, **HOWEVER, DO NOT INSTALL THE OLD RETAINING RING**. If the old style seal case is in poor condition, then follow chart below for a new seal case and seal retainer for your pump model.

| Data Sheet<br>Item No. | OLD PART NUMBER |      |                               | NEW PART NUMBER |      |                                 |
|------------------------|-----------------|------|-------------------------------|-----------------|------|---------------------------------|
|                        | Part No.        | MTL  | Description                   | Part No.        | MTL  | Description                     |
| 100                    | 43509           | POP  | Seal Retainer                 | 855001          | POP  | Seal Retainer 2-Pc (650-1057)   |
| —                      | —               | —    | —                             | 899509          | POP  | Seal Retainer 2-PC (1530, 1531) |
| 103                    | 44036           | S    | Retaining Ring                | _               | _    | —                               |
| 120                    | 49150           | SSL  | Seal Case (651, 661)          | 49284           | SSL  | Seal Case (651, 661)            |
| 120                    | 48464           | SSNP | Seal Case (1051, 1051C, 1057) | 49286           | SSNP | Seal Case (1051, 1051C, 1057)   |
| 120                    | 43555           | BB   | Seal Case (1050)              | 49290           | BB   | Seal Case (1050)                |
| 120                    | 46065           | BB   | Seal Case (650, 660)          | 49291           | BB   | Seal Case (650, 660)            |