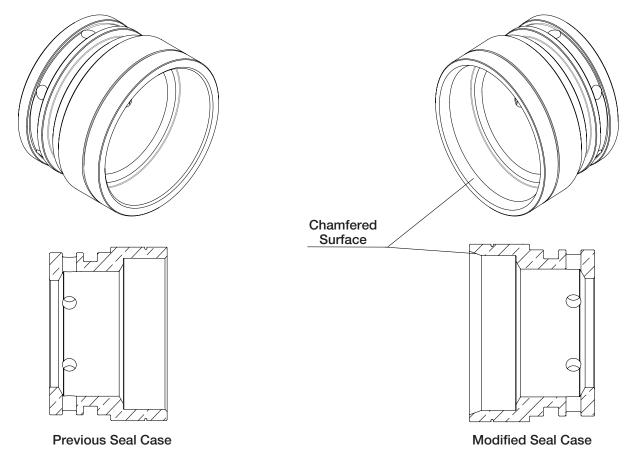

## Models: 3CP1120, 3CP1120.3400, 3CP1130, 3CP1130.3400, 3CP1140, 3CP1140.3400

The seal case has been improved by increasing the chamfered surface on the large inside diameter of the seal case. This modification to the seal case will ensure proper installation and eliminate potential damage when installing all types of Lo-Pressure seals.

Seal case 49426 used in conjunction with our special ST Lo-Pressure seal has been obsoleted and has been replaced with the modified seal case part number 46625. If retrofitting a pump with a suffix part number (.3400) prior to April 2010, use seal kit 76526 that includes seal case 46625. After April 2010, all pump models as listed above will include this modified seal case.